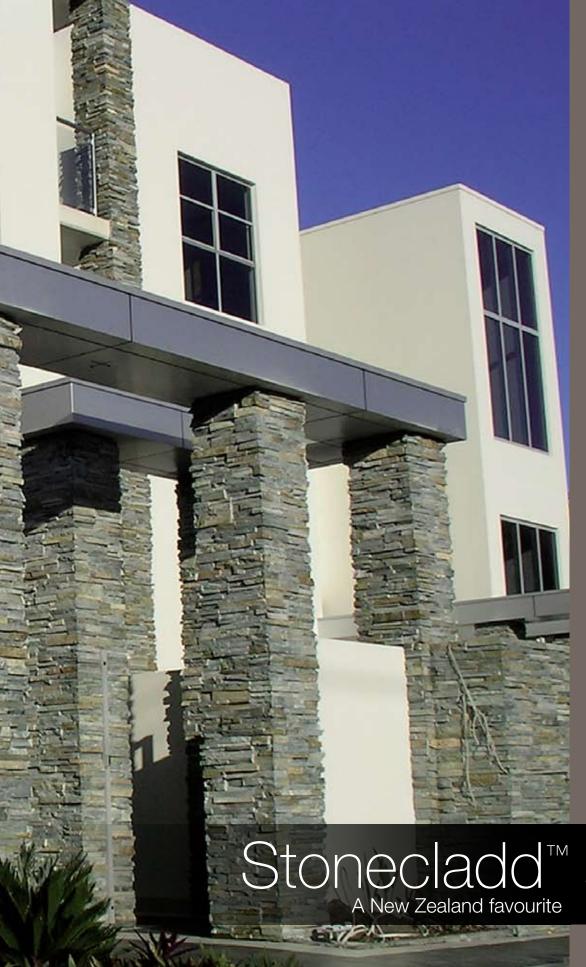

original stone

Mosgiel

WALLING SOLUTIONS

A combination of light greys, greens and brown tones gives Mosgiel Stonecladd™ a very natural and appealing look. For those who require a neutral, traditional stone, Mosgiel is an ideal choice. Its mix of natural hues makes it a very versatile option that's equally at home in residential and commercial projects.

Mosgiel is available in a choice of two finish options: the contemporary flat-face Ashlar finish, or the more rustic rough-hewn Schist finish.

- This Mosgiel Stonecladd wall brings privacy design flair to this apartment complex
- 2 Stonecladd Columns provide a rustic counterpoint to this contemporary commercial design