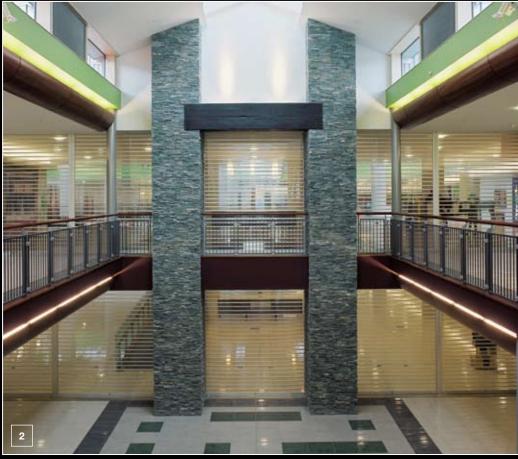

Mosgiel is available in a choice of two finish options: the contemporary flat-face Ashlar finish, or the more rustic rough-hewn Schist finish.

- This Mosgiel Stonecladd wall brings privacy design flair to this apartment complex
- 2 Stonecladd Columns provide a rustic counterpoint to this contemporary commercial design