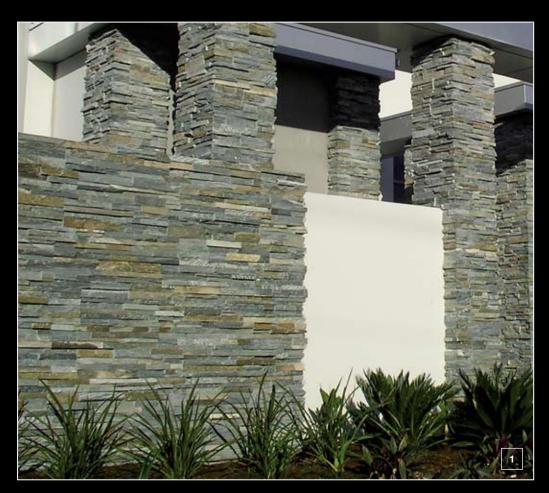

Mosgiel is available in a choice of two finish options: the contemporary flat-face Ashlar finish, or the more rustic rough-hewn Schist finish.

- This Mosgiel Stonecladd wall brings privacy design flair to this apartment complex
- 2 Stonecladd Columns provide a rustic counterpoint to this contemporary commercial design